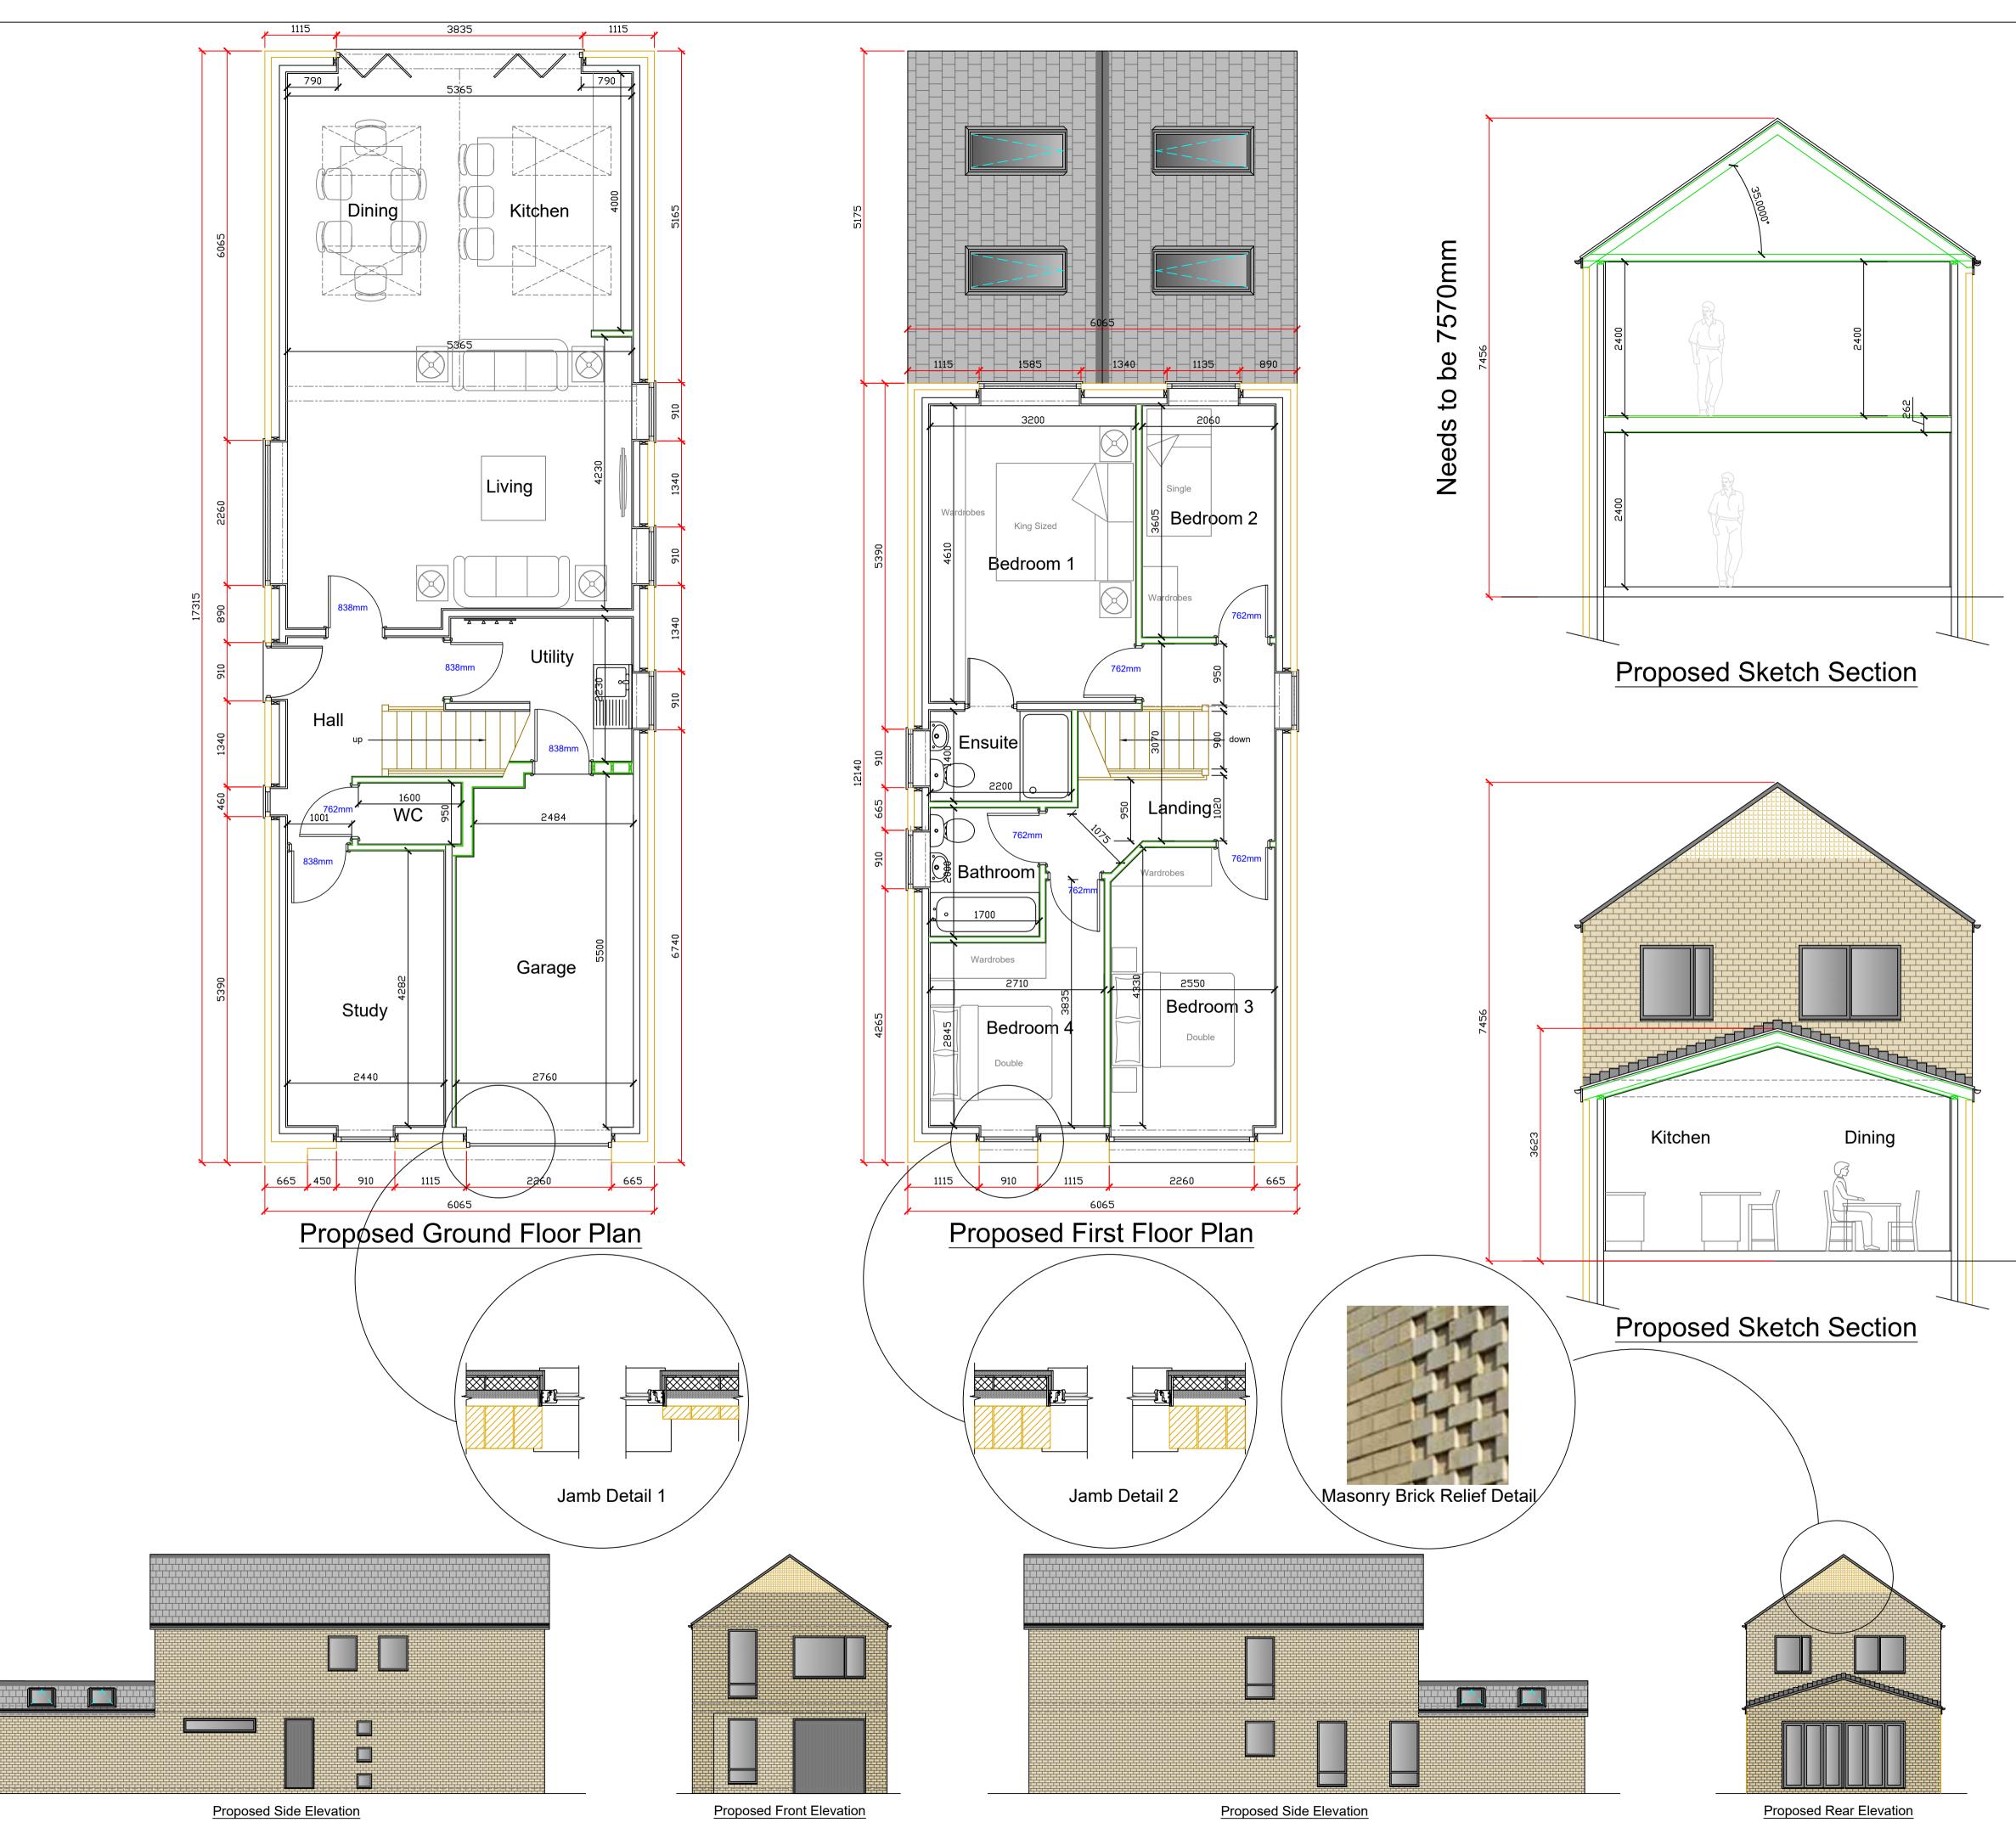

| Stage :- Pro                                                                                         | elimir                            | ary Scheme                         | Draw            | vings              |
|------------------------------------------------------------------------------------------------------|-----------------------------------|------------------------------------|-----------------|--------------------|
| Project Title :- Pro                                                                                 |                                   | bosed 5 Unit Housing Scheme Plot 5 |                 |                    |
| Drawing Title :-                                                                                     | Propo                             | sed Plans & Elevati                | ons             |                    |
| Client :- Loxley                                                                                     |                                   | Homes                              |                 |                    |
| Drwg No :-<br>PL 03/20/041B                                                                          |                                   | Date :-<br>July '20                | Rev :-<br>REV H |                    |
| Scale :-<br>1:100 & 1:50@A1                                                                          |                                   | Drawn:-<br>SCM                     | Checked :-      |                    |
| Site Address :-                                                                                      | Site A<br>Auder<br>Tames<br>M34 5 | side                               |                 |                    |
| The Old Post Room<br>34 Chew Valley Road<br>Greenfield<br>Saddleworth<br>OL3 7DA<br>Tak 01457 871202 |                                   | Est 1957<br>Architectural          | Miliam McCall   | registered<br>LABC |